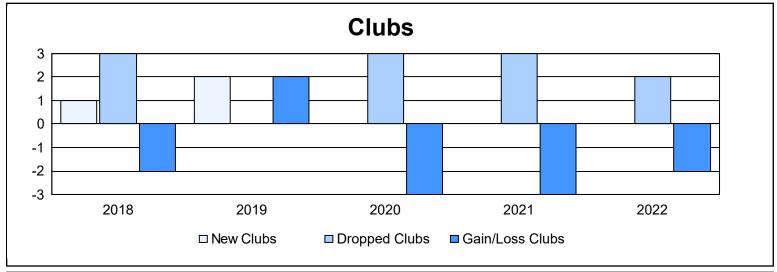

District LD 3 As of June 2022 Cumulative

| Year      | New<br>Clubs | Dropped<br>Clubs | Gain/<br>Loss<br>Clubs | New<br>Members | Charter<br>Members | Reinstate<br>Members | Transfer<br>Members | Total<br>Member<br>Added | Total<br>Members<br>Dropped | Gain/<br>Loss<br>Members |
|-----------|--------------|------------------|------------------------|----------------|--------------------|----------------------|---------------------|--------------------------|-----------------------------|--------------------------|
| 2017-2018 | 1            | 3                | -2                     | 161            | 35                 | 10                   | 16                  | 222                      | 259                         | -37                      |
| 2018-2019 | 2            | 0                | 2                      | 192            | 46                 | 15                   | 3                   | 256                      | 172                         | 84                       |
| 2019-2020 | 0            | 3                | -3                     | 145            | 0                  | 3                    | 9                   | 157                      | 261                         | -104                     |
| 2020-2021 | 0            | 3                | -3                     | 97             | 1                  | 12                   | 2                   | 112                      | 227                         | -115                     |
| 2021-2022 | 0            | 2                | -2                     | 131            | 0                  | 10                   | 7                   | 148                      | 220                         | -72                      |
| Average   | 1            | 2                | -2                     | 145            | 16                 | 10                   | 7                   | 179                      | 228                         | -49                      |